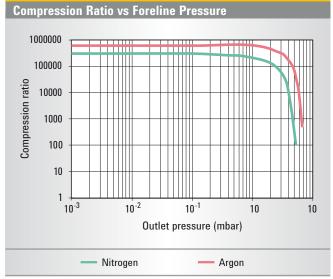

#### **Technical Specifications**

| Pumping speed                              |                                           | N <sub>2</sub> : 1600 I/s                                  |
|--------------------------------------------|-------------------------------------------|------------------------------------------------------------|
| Compression ratio                          |                                           | $N_2$ : 3 x 10 <sup>5</sup>                                |
| Base pressure* (with recommended forepump) |                                           | < 1 x 10 <sup>-8</sup> mbar                                |
| Inlet flange                               |                                           | ISO 250 F                                                  |
| Foreline flange                            |                                           | KF 40 NW                                                   |
| Nominal rotational speed                   |                                           | 33,000 rpm                                                 |
| Start-up time                              |                                           | <7 minutes                                                 |
| Recommended forepump                       |                                           | > 40 m <sup>3</sup> /h                                     |
| Operating position                         |                                           | Any                                                        |
| Operating ambient temperature              |                                           | +5 °C to +40 °C                                            |
| Power supply                               | Input voltage<br>Input freq.              | 100 - 240 Vac<br>50 - 60 Hz                                |
| Communication Interface                    | Analogue I/O<br>RS232 / RS485<br>Profibus | Standard<br>Standard<br>Optional                           |
| Dimensions                                 | Height<br>Diameter<br>Weight              | 335 mm (13.18 in.)<br>335 mm (13.18 in.)<br>35 kg (77 lbs) |