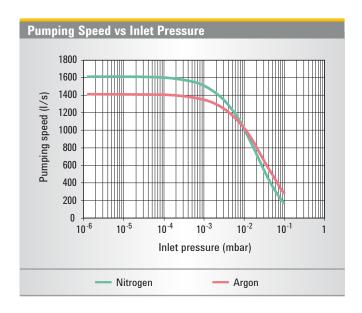

#### **Technical Specifications**

| Pumping speed                              |                                           | N <sub>2</sub> : 1600 I/s                                  |
|--------------------------------------------|-------------------------------------------|------------------------------------------------------------|
| Compression ratio                          |                                           | $N_2$ : 3 x 10 <sup>5</sup>                                |
| Base pressure* (with recommended forepump) |                                           | < 1 x 10 <sup>-8</sup> mbar                                |
| Inlet flange                               |                                           | ISO 250 F                                                  |
| Foreline flange                            |                                           | KF 40 NW                                                   |
| Nominal rotational speed                   |                                           | 33,000 rpm                                                 |
| Start-up time                              |                                           | <7 minutes                                                 |
| Recommended forepump                       |                                           | > 40 m <sup>3</sup> /h                                     |
| Operating position                         |                                           | Any                                                        |
| Operating ambient temperature              |                                           | +5 °C to +40 °C                                            |
| Power supply                               | Input voltage<br>Input freq.              | 100 - 240 Vac<br>50 - 60 Hz                                |
| Communication Interface                    | Analogue I/O<br>RS232 / RS485<br>Profibus | Standard<br>Standard<br>Optional                           |
| Dimensions                                 | Height<br>Diameter<br>Weight              | 335 mm (13.18 in.)<br>335 mm (13.18 in.)<br>35 kg (77 lbs) |