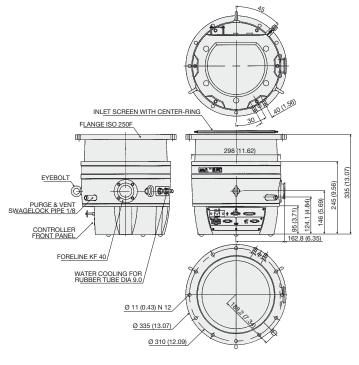

## **Agilent Turbo-V 2K-G System**

Dimensions: millimeters (inches)

#### **Technical Specifications**

| Pumping speed                              |                                           | N <sub>2</sub> : 1600 I/s                                  |
|--------------------------------------------|-------------------------------------------|------------------------------------------------------------|
| Compression ratio                          |                                           | $N_2$ : 3 x 10 <sup>5</sup>                                |
| Base pressure* (with recommended forepump) |                                           | < 1 x 10 <sup>-8</sup> mbar                                |
| Inlet flange                               |                                           | ISO 250 F                                                  |
| Foreline flange                            |                                           | KF 40 NW                                                   |
| Nominal rotational speed                   |                                           | 33,000 rpm                                                 |
| Start-up time                              |                                           | <7 minutes                                                 |
| Recommended forepump                       |                                           | > 40 m <sup>3</sup> /h                                     |
| Operating position                         |                                           | Any                                                        |
| Operating ambient temperature              |                                           | +5 °C to +40 °C                                            |
| Power supply                               | Input voltage<br>Input freq.              | 100 - 240 Vac<br>50 - 60 Hz                                |
| Communication Interface                    | Analogue I/O<br>RS232 / RS485<br>Profibus | Standard<br>Standard<br>Optional                           |
| Dimensions                                 | Height<br>Diameter<br>Weight              | 335 mm (13.18 in.)<br>335 mm (13.18 in.)<br>35 kg (77 lbs) |