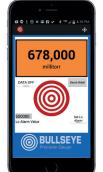

# Bluetooth

- Versatile digital vacuum gauge that you can monitor right from your phone or tablet (ios and android)
- Enables remote monitoring and troubleshooting
- Set low and high alarm from your phone
- Email vacuum data to document leaks or pumpdowns

### **Smart Phone Application:**

DigiVac's innovative App, "Vacuum Gauge" is available in Google Play and the Apple App store

- Features Include:
- Large vacuum display that scales with size of screen
- Log data to the phone or tablet
- Set low and high alarm values to alert
- Email vacuum data to anyone