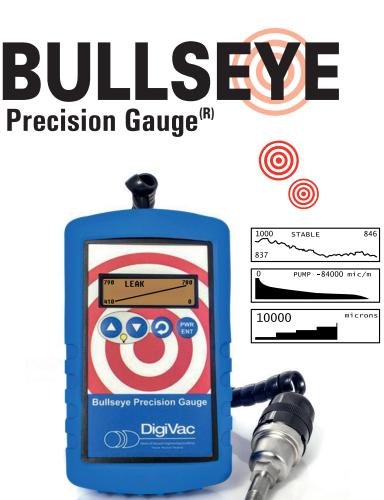

### **Graphing and Analysis**

- Visual graphing right on the display that identifies current system status
- Patent-pending Vacuum Analytics to quickly identify vacuum pressure trends
- Graphical display for quick determination of vacuum level

#### **Features:**

- Graphical display of vacuum pressure
- Auto Off
- On/Off soft switch
- Backlight for night viewing
- Low battery indication
- Good/Bad tube indication
- 70 hour battery life
- Self test mode
- Field calibratable
- Bluetooth display and logging
- Battery or Wall / Car charger USB

#### **Specifications:**

- Range: 0.7 millitorr to 800 Torr
- Units: 12 different units of vacuum (microns, millitorr, Torr, mm of Hg, mbar, bar, kPa, Pa, PSIA, inches of Hg, mm and inches of water)
- Vac Interface: 1/8" NPT, KF16, KF25
- Sensor: DigiVac Thermocouple Plus, 531 or 536
- Cable Length: 7 feet
- Dimensions: 6.2" x 3.7" x 1.3"
- Power: 4 AA Alkaline or Micro-B USB