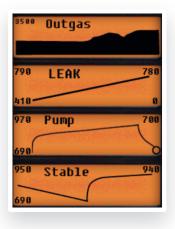

# VISUAL GRAPHING

Right on the display, to pinpoint problems in real-time

#### **Numeric & Graphical Displays**

See vacuum readings in either numbers or easy-to-read graphs