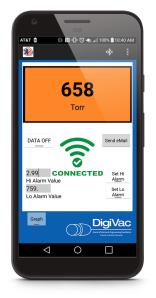

### BLUETOOTH CAPABILITIES

Receive vacuum readings on your phone with the DigiVac app or <u>via web</u>

## SEE LIVE READINGS ANYWHERE YOU GO

Monitor your vacuum remotely by pairing gauge with an on-site smartphone

70 HOUR BATTERY LIFE

CALIBRATED & PRECISE

Office: 732-765-0900 • Fax: 732-765-1800 • sales@digivac.com 1020-1030 Campus Drive West, Marlboro NJ 07751 • digivac.com

#### Applications

Vacuum pump monitoring, vacuum pump testing, baseline vacuum pump performance, & transformer dryout

Included app pushes live readings to vacuumvetwork.org

Visit vacuumnetwork.org to get readings anywhere