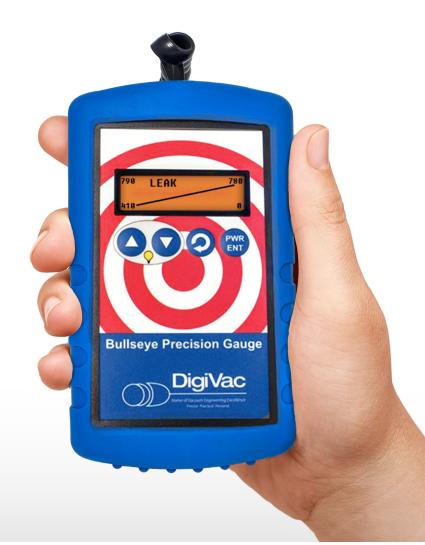

#### **Numeric & Graphical Displays**

See vacuum readings in either numbers or easy-to-read graphs

#### **Calibrated & Precise**

Delivered pre-calibrated with thermocouple sensor and an actual vaccuum against NIST standard

#### **Extended Battery Lifespan**

Solid state electronics built into a handheld gauge that operates using AA batteries and lasts 70 hours